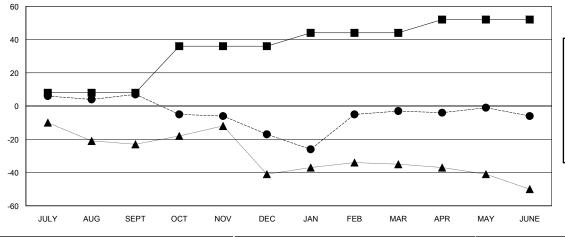

## GOALS AND ACTUAL MEMBERS CUMULATIVE

| -■- MEMBER GROWTH NET GOAL        |  |
|-----------------------------------|--|
| - ● - MEMBER GROWTH ACTUAL        |  |
| - ▲ - LAST YEAR MEMBERSHIP ACTUAL |  |
|                                   |  |
|                                   |  |
|                                   |  |